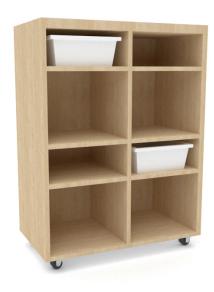

## **4 BAG & TOTE TRAY STORAGE**

CODE: REB204

### **PRODUCT DESCRIPTION**

With dedicated compartments for both bags and tote trays, keep all learning essentials in one unit for easy access and organisation. Empower students with their own familiar space in the classroom. Includes space for 4 bags and trays.

### **COMPOSITION**

Castors

18mm Laminex E0 board

Tote trays (Available in blue, black & white only)

# **SPECIFICATIONS**

W800 **D**450 **H**1100